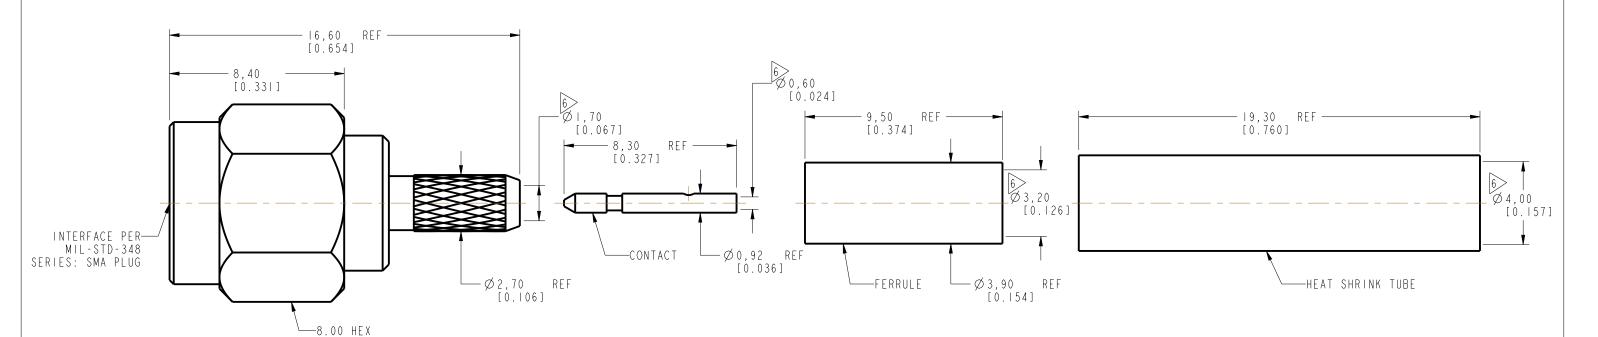

NOTES: I. MATERIALS AND FINISHES:
BODY, SHELL, CONTACT &
FERRULE - BRASS, GOLD PLATING INSULATOR - PTFÉ, NATURAL RETAINING RING - STAINLESS STEEL, NATURAL GASKET - SILICONE, RED HEAT SHRINK TUBE - BLACK 2. ELECTRICAL: A. IMPEDANCE: 50 OHM 3. MECHANICAL:

A. DURABILITY: 500 CYCLES MIN. B. TEMPERATURE RANGE: -65°C TO +165°C

4. PACKAGING:

A. QUANTITY: SINGLE PACK B. MARKING: BAG TO BE MARKED "AMPHENOL RF, 132114, AND DATE CODE"

5. CABLE ASSEMBLY INSTRUCTIONS: