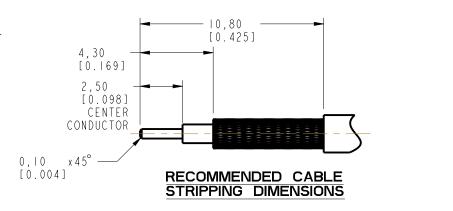

A. TRIM CABLE AS SHOWN.

B. SLIDE HEAT SHRINK TUBE & FERRULE ONTO CABLE.

C. SOLDER CONTACT TO CABLE CENTER CONDUCTOR

D. CRIMP FERRULE WITH 0.128" HEX DIE.

6 SHOWS CABLE ENTRY DIMENSIONS.

SCALE 2.500